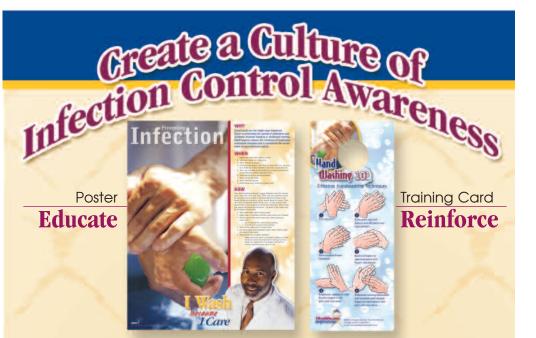

# **Poster**

Educate staff, patients, and visitors on the importance of hand washing with our Preventing Infection Poster

Our Preventing Infection
Poster helps to break the
cycle of infection by educating every
possible source of a hospital
acquired infection. It creates
within the organization a
Culture of Infection Control
Awareness.

Our poster not only educates doctors and nurses (who have a better understand of hospital infections), but also the many other individuals who have contact with

patients and who may directly or indirectly serve as a reservoir for infection.

Patients who forget to wash their hands after using the bathroom, well intended and helpful visitors, staff from dietary and any other number of other individuals who may have direct or indirect contact with patients can benefit from this educational tool. This poster is a an ongoing reminder that hand washing is important.

Train Your Staff and Promote a *Culture of Infection Control Awareness* with our Button and Training Card.

Our 2-1/4" hand washing button is printed in full-color and features a bulldog clip so that it can be easily attached to a identification badge or uniform lapel. The button is a great tool to get an "emotional" buy in from your staff. When they wear the button they are making a "promise" to their patients "I Wash Because I Care".

Our Hand Washing 101 Training Card is printed in full-color on two sides and is designed to reinforce good hand washing techniques. This card is die-cut so that it can be displayed on the door handle of every exam and hospital room, bathroom, and utility room. As a result, hand washing is continuously reinforced. This card is also ideal for staff in nutritional services, housekeeping, and other departments that can benefit from a reminder to wash their hands.