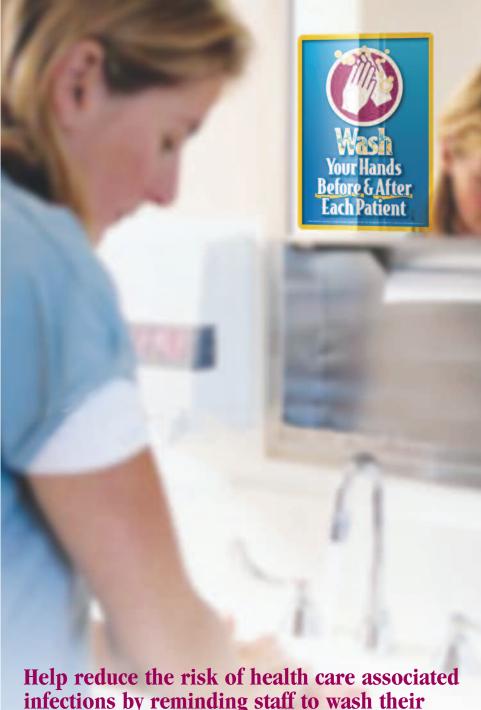

# Lahel

infections by reminding staff to wash their hands before and after each patient.

- ✓ Using our label helps comply with CDC hand hygiene guidelines
- ✓ Each label features:
  - Full color printing with an engaging design
  - Gloss lamination for easy cleaning
  - Radial corners to prevent peeling during cleaning
  - Printed on vinyl to prevent mold growth in moist environments
- ✓ Convenient and inexpensive put over every sink in your hospital or clinic

# **Poster**

Educate staff, patients, and visitors on the importance of hand washing with our Preventing Infection Poster

Our Preventing Infection
Poster helps to break the
cycle of infection by educating every
possible source of a hospital
acquired infection. It creates
within the organization a
Culture of Infection Control
Awareness.

Our poster not only educates doctors and nurses (who have a better understand of hospital infections), but also the many other individuals who have contact with

patients and who may directly or indirectly serve as a reservoir for infection.

Patients who forget to wash their hands after using the bathroom, well intended and helpful visitors, staff from dietary and any other number of other individuals who may have direct or indirect contact with patients can benefit from this educational tool. This poster is a an ongoing reminder that hand washing is important.