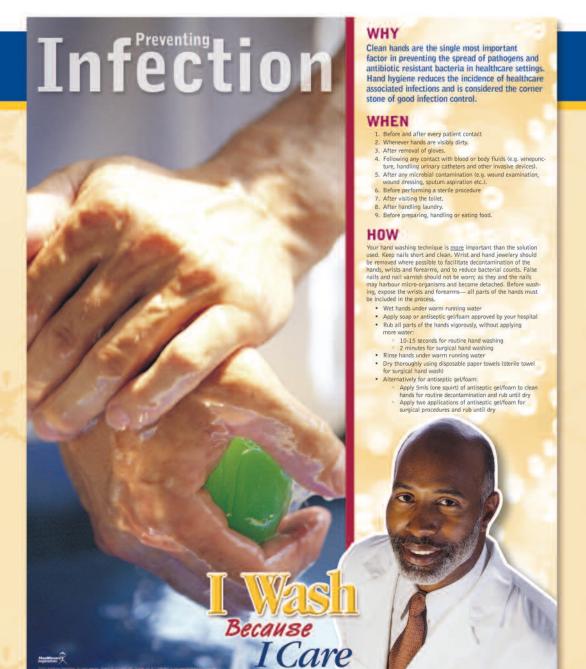

# **Poster**

Educate staff, patients, and visitors on the importance of hand washing with our Preventing Infection Poster

Our Preventing Infection
Poster helps to break the
cycle of infection by educating every
possible source of a hospital
acquired infection. It creates
within the organization a
Culture of Infection Control
Awareness.

Our poster not only educates doctors and nurses (who have a better understand of hospital infections), but also the many other individuals who have contact with

patients and who may directly or indirectly serve as a reservoir for infection.

Patients who forget to wash their hands after using the bathroom, well intended and helpful visitors, staff from dietary and any other number of other individuals who may have direct or indirect contact with patients can benefit from this educational tool. This poster is a an ongoing reminder that hand washing is important.