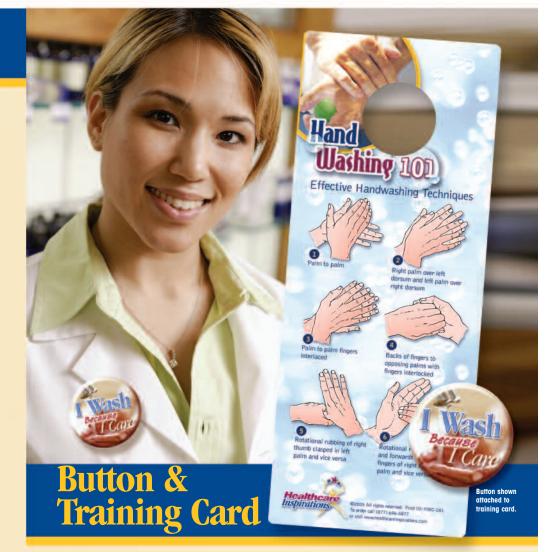

Train Your Staff and Promote a *Culture of Infection Control Awareness* with our Button and Training Card.

Our 2-1/4" hand washing button is printed in full-color and features a bulldog clip so that it can be easily attached to a identification badge or uniform lapel. The button is a great tool to get an "emotional" buy in from your staff. When they wear the button they are making a "promise" to their patients "I Wash Because I Care".

Our Hand Washing 101 Training Card is printed in full-color on two sides and is designed to reinforce good hand washing techniques. This card is die-cut so that it can be displayed on the door handle of every exam and hospital room, bathroom, and utility room. As a result, hand washing is continuously reinforced. This card is also ideal for staff in nutritional services, housekeeping, and other departments that can benefit from a reminder to wash their hands.